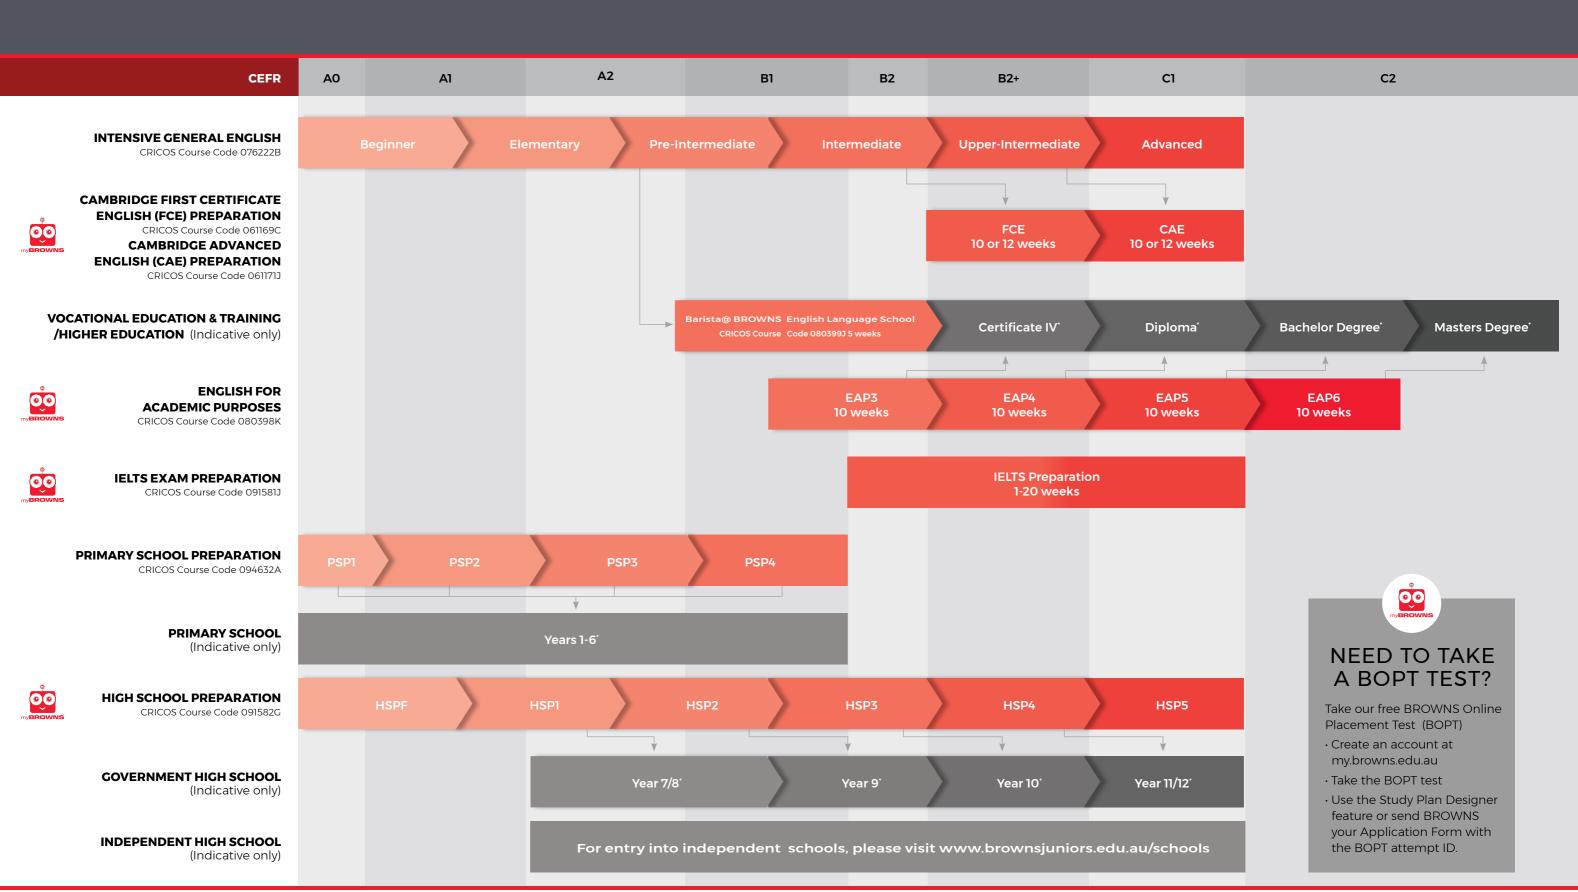

### INTENSIVE GENERAL ENGLISH

### COURSE DESCRIPTION

- Beginner to Advanced (6 Levels)
- 20 hours in-class and 5 hours Accelerate and Homework Review
- 10 weeks per level
- Students are provided with coursebooks

\* Excluding public holidays and school closure p

### ENGLISH FOR ACADEMIC PURPOSES

#### **COURSE DESCRIPTION**

- 20 hours in-class and 5 hours Self-study/Project work/ Assessment Tasks
- 10 week modules
- Daily Academic lessons based on Academic Language and Academic Skills with a focus on Task production
- Regular academic progress checks, counselling and reporting in conjunction with the **BROWNS Academic Journal**
- Pathway into selected Australian universities and colleges

#### ENTRY AND EXIT POINTS<sup>#</sup>

| LEVEL | ENTRY LEVEL         | EXIT LEVEL       |
|-------|---------------------|------------------|
| EAP3  | IELTS 4.5 or equiv. | IELTS 5.0 equiv. |
| EAP4  | IELTS 5.0or equiv.  | IELTS 5.5 equiv. |
| EAP5  | IELTS 5.5or equiv.  | IELTS 6.0 equiv. |
| EAP6  | IELTS 6.or equiv.   | IELTS 6.5 equiv. |

### CAMBRIDGE EXAM PREPARATION

## CAMBRIDGE FIRST CERTIFICATE ENGLISH (FCE) PREPARATION

### CAMBRIDGE ADVANCED ENGLISH (CAE) PREPARATION

### IELTS EXAM PREPARATION

brownsenglish.edu.au/ielts

to 20 weeks

**Every Monday** 

CAMPUS

or Melbourne

2024 START DATES\*

Brisbane, Gold Coast

### HIGH SCHOOL PREPARATION

brownsenglish.edu.au/hsp

CRICOS Course Code 091582G

×

10 weeks per level

COURSE

DESCRIPTION

20 hours in-class and 5 hours

Daily coursebook-based core

Accelerate and Homework Review

- Age-appropriate lesson content, tasks and assessments
- Pathway into select Australian high schools
- Regular academic and progress reporting
- Age-appropriate Activities Program
- Guardianship services available Learning about life in
- Australia and its culture
- Subject-specific vocabulary (e.g. maths, history, IT)