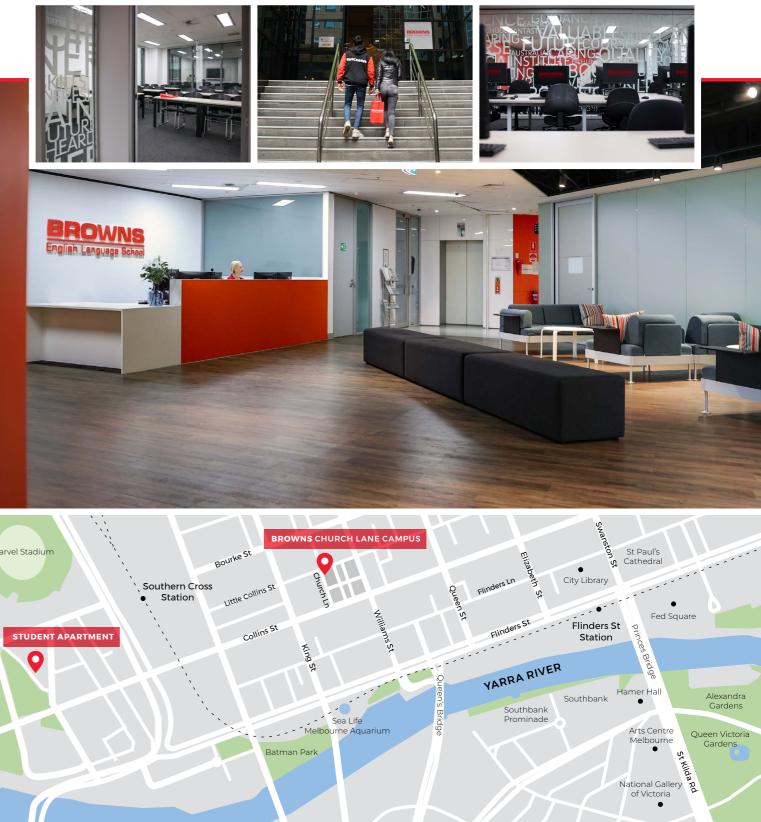

### **MELBOURNE CAMPUS** LEVEL 3, 30 CHURCH LANE, MELBOURNE

16 Classrooms

Computers Common Room

Kitchen

Free Wi-Fi

**English Only** 

BROWNSENGLISH.EDU.AU

#### **BROWNS MELBOURNE CAMPUS**

Level 3, 30 Church Lane Melbourne 3000 Victoria, Australia