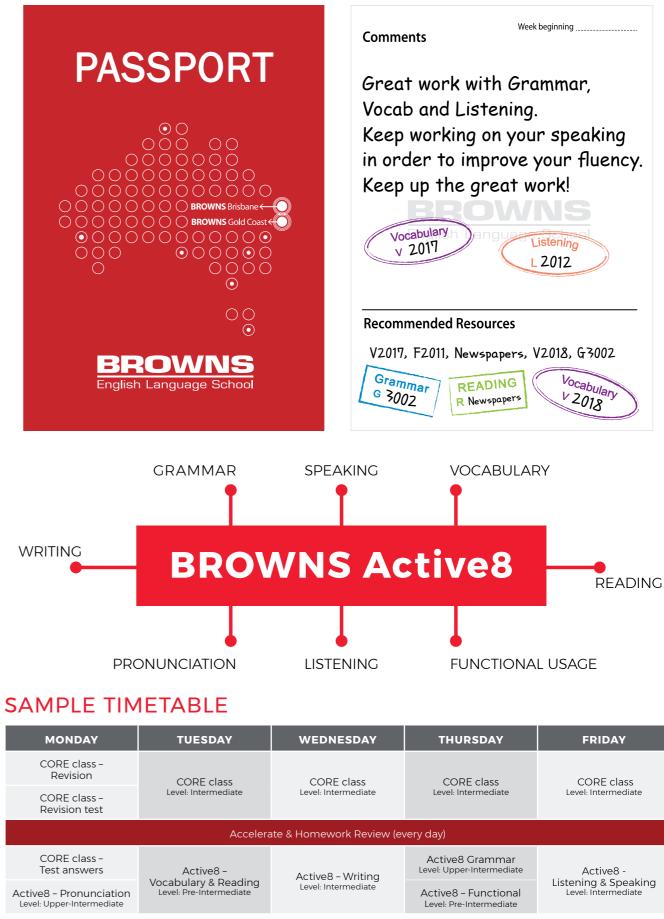

#### **BROWNS PASSPORT**

Use the BROWNS Passport and dedicated Accelerate modules to target your areas for improvement.

| MONDAY                                               | TUESDAY                                         | WEDNESD          |  |
|------------------------------------------------------|-------------------------------------------------|------------------|--|
| CORE class -<br>Revision                             | CORE class                                      | CORE cla         |  |
| CORE class -<br>Revision test                        | Level: Intermediate                             | Level: Interme   |  |
|                                                      | Accelera                                        | ate & Homework F |  |
| CORE class -<br>Test answers                         | Active8 -                                       | Active8 - Wr     |  |
| Active8 – Pronunciation<br>Level: Upper-Intermediate | Vocabulary & Reading<br>Level: Pre-Intermediate | Level: Intermed  |  |

\*Structure of the day may vary. Visit brownsenglish.edu.au/schedules