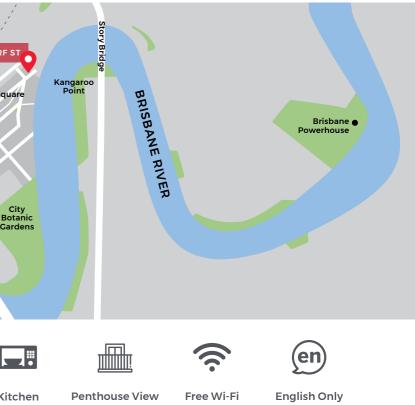

### **BRISBANE CAMPUS** LEVEL 8, 102 ADELAIDE STREET, BRISBANE

QUT

16 Classrooms

Computers Common Room

Roma Street

Roma Street Train Station

GOMA **Oueensland Muse** & Sciencentr

South Brisbane Train Station

ROWNS ADELAIDE STREET CAMPUS

STUDENT APARTMENTS - WHARF

King George

South Bank

Central Train

Kitchen