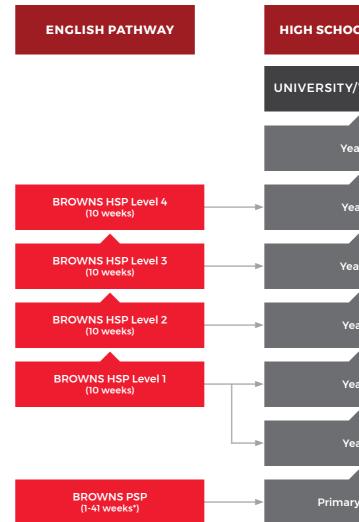

### HIGH SCHOOL PREPARATION

brownsenglish.edu.au/hsp

CRICOS Course Code 091582G

×

10 weeks per level

COURSE

DESCRIPTION

20 hours in-class and 5 hours

Daily coursebook-based core

Accelerate and Homework Review

- Age-appropriate lesson content, tasks and assessments
- Pathway into select Australian high schools
- Regular academic and progress reporting
- Age-appropriate Activities Program
- Guardianship services available Learning about life in
- Australia and its culture
- Subject-specific vocabulary (e.g. maths, history, IT)

### THE PLACES YOU CAN GO **GOVERNMENT SCHOOL ENTRY REQUIREMENTS**

BROWNS High School Preparation program is recognised for entry into over 90 government schools in Brisbane, Cairns, Gold Coast, Sunshine Coast, Townsville & Regional Queensland. Visit eqi.com.au for more details.

### **AUSTRALIAN PRIMARY & HIGH SCHOOLS**

BROWNS Primary School Preparation and High School Preparation program is recognised for entry into over 20 Independent and Catholic schools in Melbourne, Brisbane, Gold Coast, Sunshine Coast & Regional Queensland.