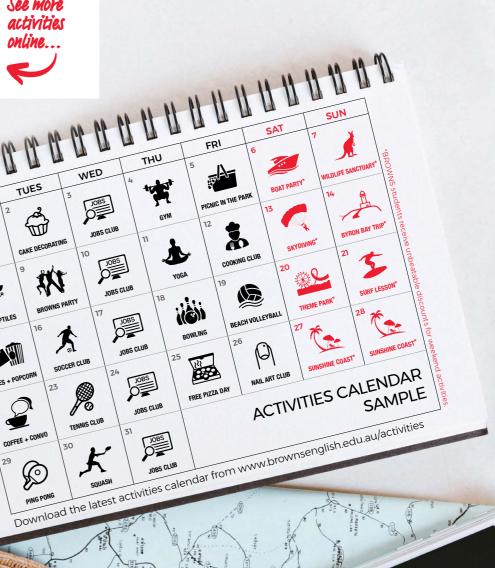

### WED TUES 3 MON 6 IOBS CLUE N JOBS vnGl 11 JOBS CLUB BOWLING JOBS CLUB 600 FREE PIZZA DAY JOBS CLUB

#### **FUN ACTIVITIES**

Our varied and exciting School Activities Program is designed to help you make the most of your time at BROWNS. Participate in a sports game, try something new, experience Australian cultural events and meet new friends from all over the globe!

The BROWNS School Activities Coordinator also organises free fun activities for students, every day of the school year. Join the following BROWNS Clubs:

- Tennis
- Dance
- Soccer Conversation
  - Beach Volleyball
  - Ping-pong
- Variety of community activities
- Cooking and more!